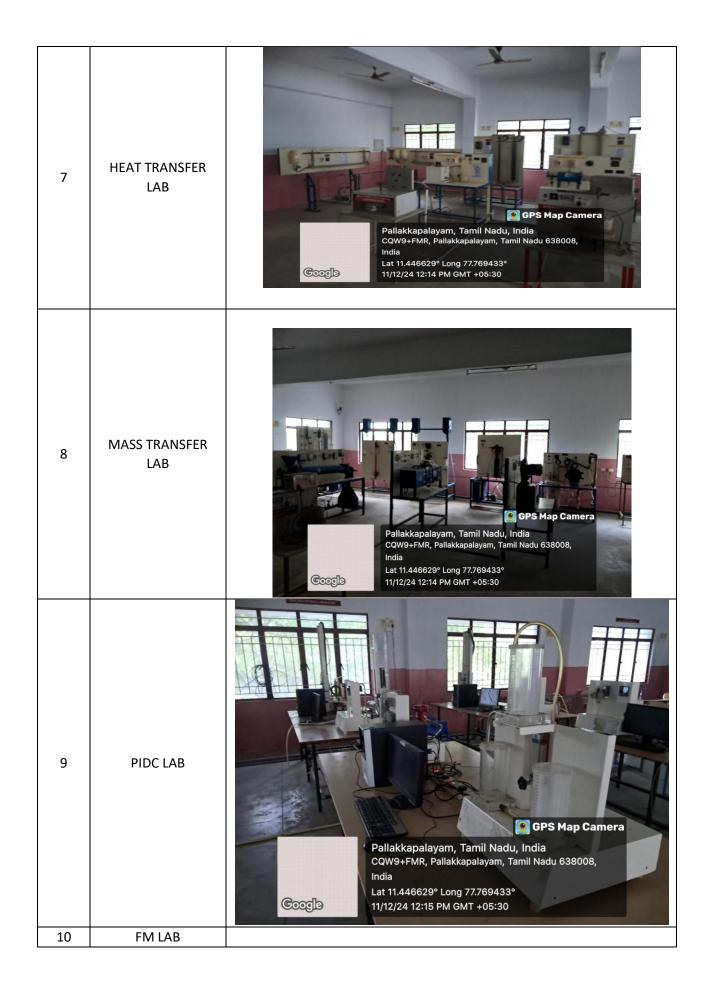

#### 4.1.1 Class Room & Lab Photos

| S.No | Class Room & Lab | Geo Tag Photos                                                                                                                                                       |
|------|------------------|----------------------------------------------------------------------------------------------------------------------------------------------------------------------|
| 1    | HOD Cabin        | Kalaiyanur, Tamil Nadu, India 72 Komarapalayam, Road, Tiruchengode, Kalaiyanur, Tamil Nadu (38008, India Lat 11.446629* Long 77.769028* 11/11/24 02:19 PM GMT +05:30 |
| 2    | Staff Room       | Pallakkapalayam, Tamil Nadu, India CQW9+FMR, Pallakkapalayam, Tamil Nadu 638008, India Lat 11.446629° Long 77.769433° 11/12/24 12:16 PM GMT +05:30                   |