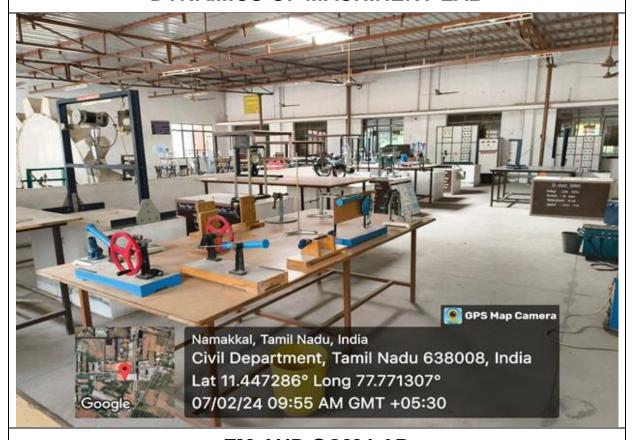

gnised by UGC (2f &12B) KOMARAPALAYAM – 637303

### **DEPARTMENT OF FOOD TECHNOLOGY**



# SRET \*\*

# **EXCEL ENGINEERING COLLEGE**

(Autonomous)

Approved by AICTE, New Delhi & Affiliated to Anna University, Chennai Accredited by NBA (AERO, CSE, ECE, MECH), NAAC with "A+" and Recognised by UGC (2f &12B)

KOMARAPALAYAM – 637303

# **DEPARTMENT OF FOOD TECHNOLOGY**





# (Autonomous)

Approved by AICTE, New Delhi & Affiliated to Anna University, Chennai Accredited by NBA (AERO, CSE, ECE, MECH), NAAC with "A+" and Recognised by UGC (2f &12B)

KOMARAPALAYAM – 637303

# Department of Information Technology ICT Facilities

# 409 Machine Learning Lab



# **408 Data Science Lab**



**Class Room 401 Smart Class Room** 







# MANUFACTURING TECHNOLOGY LAB



# **DYNAMICS OF MACHINERY LAB**



# **FM AND SOM LAB**



# THERMAL ENGINEERING LAB





# **MECHATRONICS LAB**





# **CAD LAB**





# **HYUNDAI LAB**





# **PAVAYAMMAL SEMINAR HALL**









(Autonomous)

ApprovedbyAlCTE,NewDelhi&AffiliatedtoAnnaUniversity,Chennai AccreditedbyNBA(AERO,CSE,MECH,ECE),NAACwith"A+"andRecognise dbyUGC(2f&12B)

**KOMARAPALAYAM-637303** 

# **DEPARTMENT OF MECHANICAL ENGINEERING**

NACC / AQAR

4.1.1 - LISTOF CLASSROOMS AND LABS

(Autonomous)
Approved by AICTE, New Delhi & Affiliated to Anna University, Chennai Accredited by NBA, NAAC with "A+" and Recognised by UGC (2f &12B)

## KOMARAPALAYAM – 637303 **Department of Petrochemical Technology**

#### 4.1.1 Class Room & Lab Photos

| S.No | Class Room & Lab | Geo Tag Photos