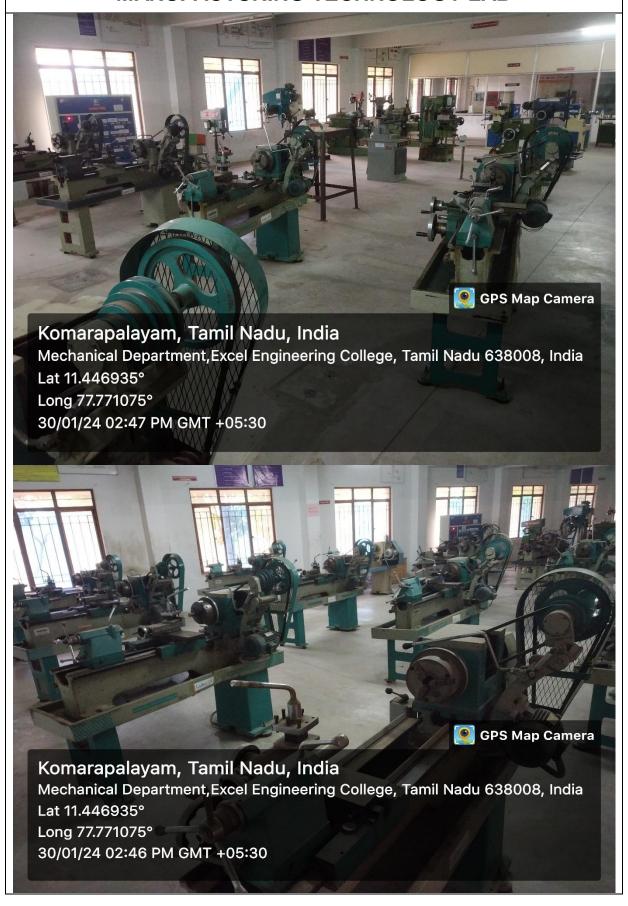

ECE, MECH), NAAC with "A+" and Recognised by UGC (2f &12B) KOMARAPALAYAM – 637303

### **DEPARTMENT OF FOOD TECHNOLOGY**



# SRET \*\*

# **EXCEL ENGINEERING COLLEGE**

(Autonomous)

Approved by AICTE, New Delhi & Affiliated to Anna University, Chennai Accredited by NBA (AERO, CSE, ECE, MECH), NAAC with "A+" and Recognised by UGC (2f &12B)

KOMARAPALAYAM – 637303

# **DEPARTMENT OF FOOD TECHNOLOGY**





# (Autonomous)

Approved by AICTE, New Delhi & Affiliated to Anna University, Chennai Accredited by NBA (AERO, CSE, ECE, MECH), NAAC with "A+" and Recognised by UGC (2f &12B)

KOMARAPALAYAM – 637303

# Department of Information Technology ICT Facilities

# 409 Machine Learning Lab



# **408 Data Science Lab**



**Class Room 401 Smart Class Room** 







# MANUFACTURING TECHNOLOGY LAB



# **DYNAMICS OF MACHINERY LAB**



# **FM AND SOM LAB**



# THERMAL ENGINEERING LAB





# **MECHATRONICS LAB**





# **CAD LAB**





# **HYUNDAI LAB**





# **PAVAYAMMAL SEMINAR HALL**









(Autonomous)

ApprovedbyAlCTE,NewDelhi&AffiliatedtoAnnaUniversity,Chennai AccreditedbyNBA(AERO,CSE,MECH,ECE),NAACwith"A+"andRecognise dbyUGC(2f&12B)

**KOMARAPALAYAM-637303** 

# **DEPARTMENT OF MECHANICAL ENGINEERING**

NACC / AQAR

4.1.1 - LISTOF CLASSROOMS AND LABS

(Autonomous)
Approved by AICTE, New Delhi & Affiliated to Anna University, Chennai Accredited by NBA, NAAC with "A+" and Recognised by UGC (2f &12B)

## KOMARAPALAYAM – 637303 **Department of Petrochemical Technology**

#### 4.1.1 Class Room & Lab Photos

| S.No | Class Room & Lab | Geo Tag Photos