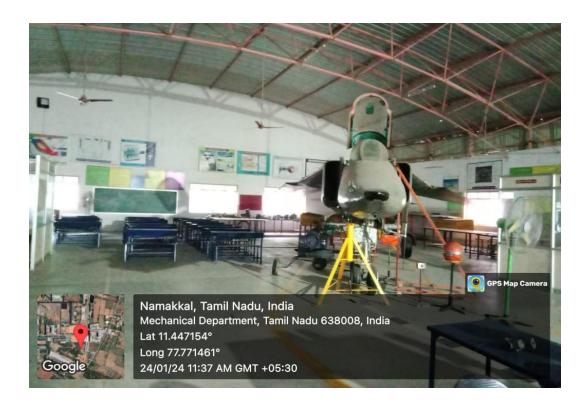

## **AERONAUTICAL ENGINEERING LABORATORY AND CLASS ROOMS PHOTOS**

#### **AERO ENGINES LABORATORY**





#### **AIRCRAFT SYSTEMS LABORATORY**



#### **UNMANNED AERIAL VEHICLE LABORATORY**



#### **PROPULSION LABORATORY**



#### **AERODYNAMICS LABORATORY**



## **AIR CRAFT SYSTEMS LABORATORY**





**AERO STRUCTURES LABORATORY** 





**AERO CAD LABORATORY** 



## **AERO SIMULATOR ROOM**





## (Autonomous)

Approved by AICTE, New Delhi & Affiliated to Anna University, Chennai Accredited by NBA, NAAC with "A+" and Recognised by UGC (2f &12B)

KOMARAPALAYAM – 637303

DEPARTMENT OF AGRICULTURAL ENGINEERING

#### 4.1.1 Lab Photos



**HOD Cabin** 

## Staff Room







C 301



C 305



(Autonomous)

Approved by AICTE, New Delhi & Affiliated to Anna University, Chennai Accredited by NBA, NAAC with "A+" and Recognised by UGC (2f &12B)

#### **KOMARAPALAYAM – 637303**

# **Department of Artificial Intelligence and Data Science**